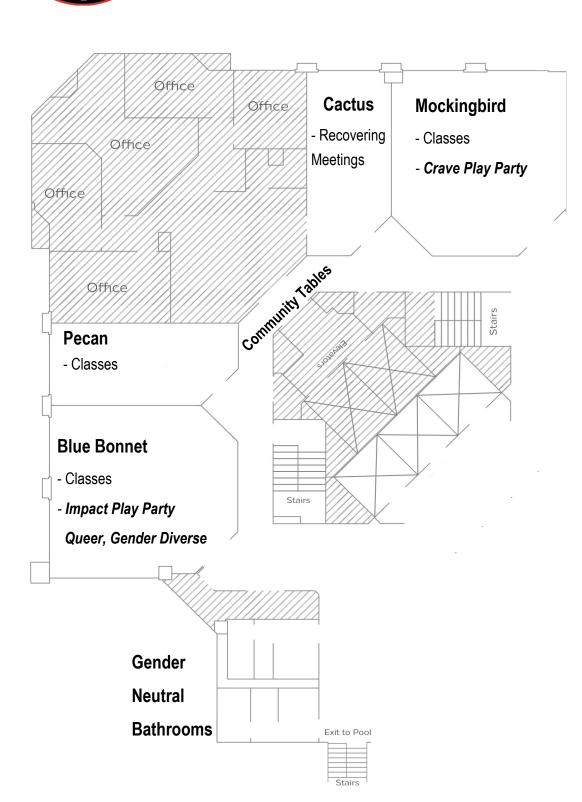

## **2nd Floor**

#### Classrooms

1st Floor: Longhorn 1-4 2nd Floor: Mockingbird, Pecan, Bluebonnet